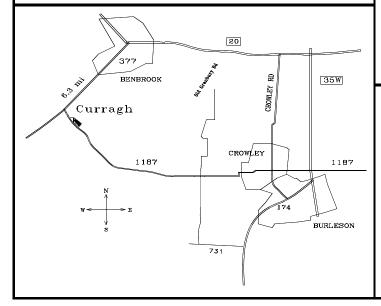

### Curragh Equestrian Center

5595 Ben Day Murrin Rd Fort Worth, Texas 76126 817-443-3777

Dressage Schooling Show

**Sept 8, 2024**